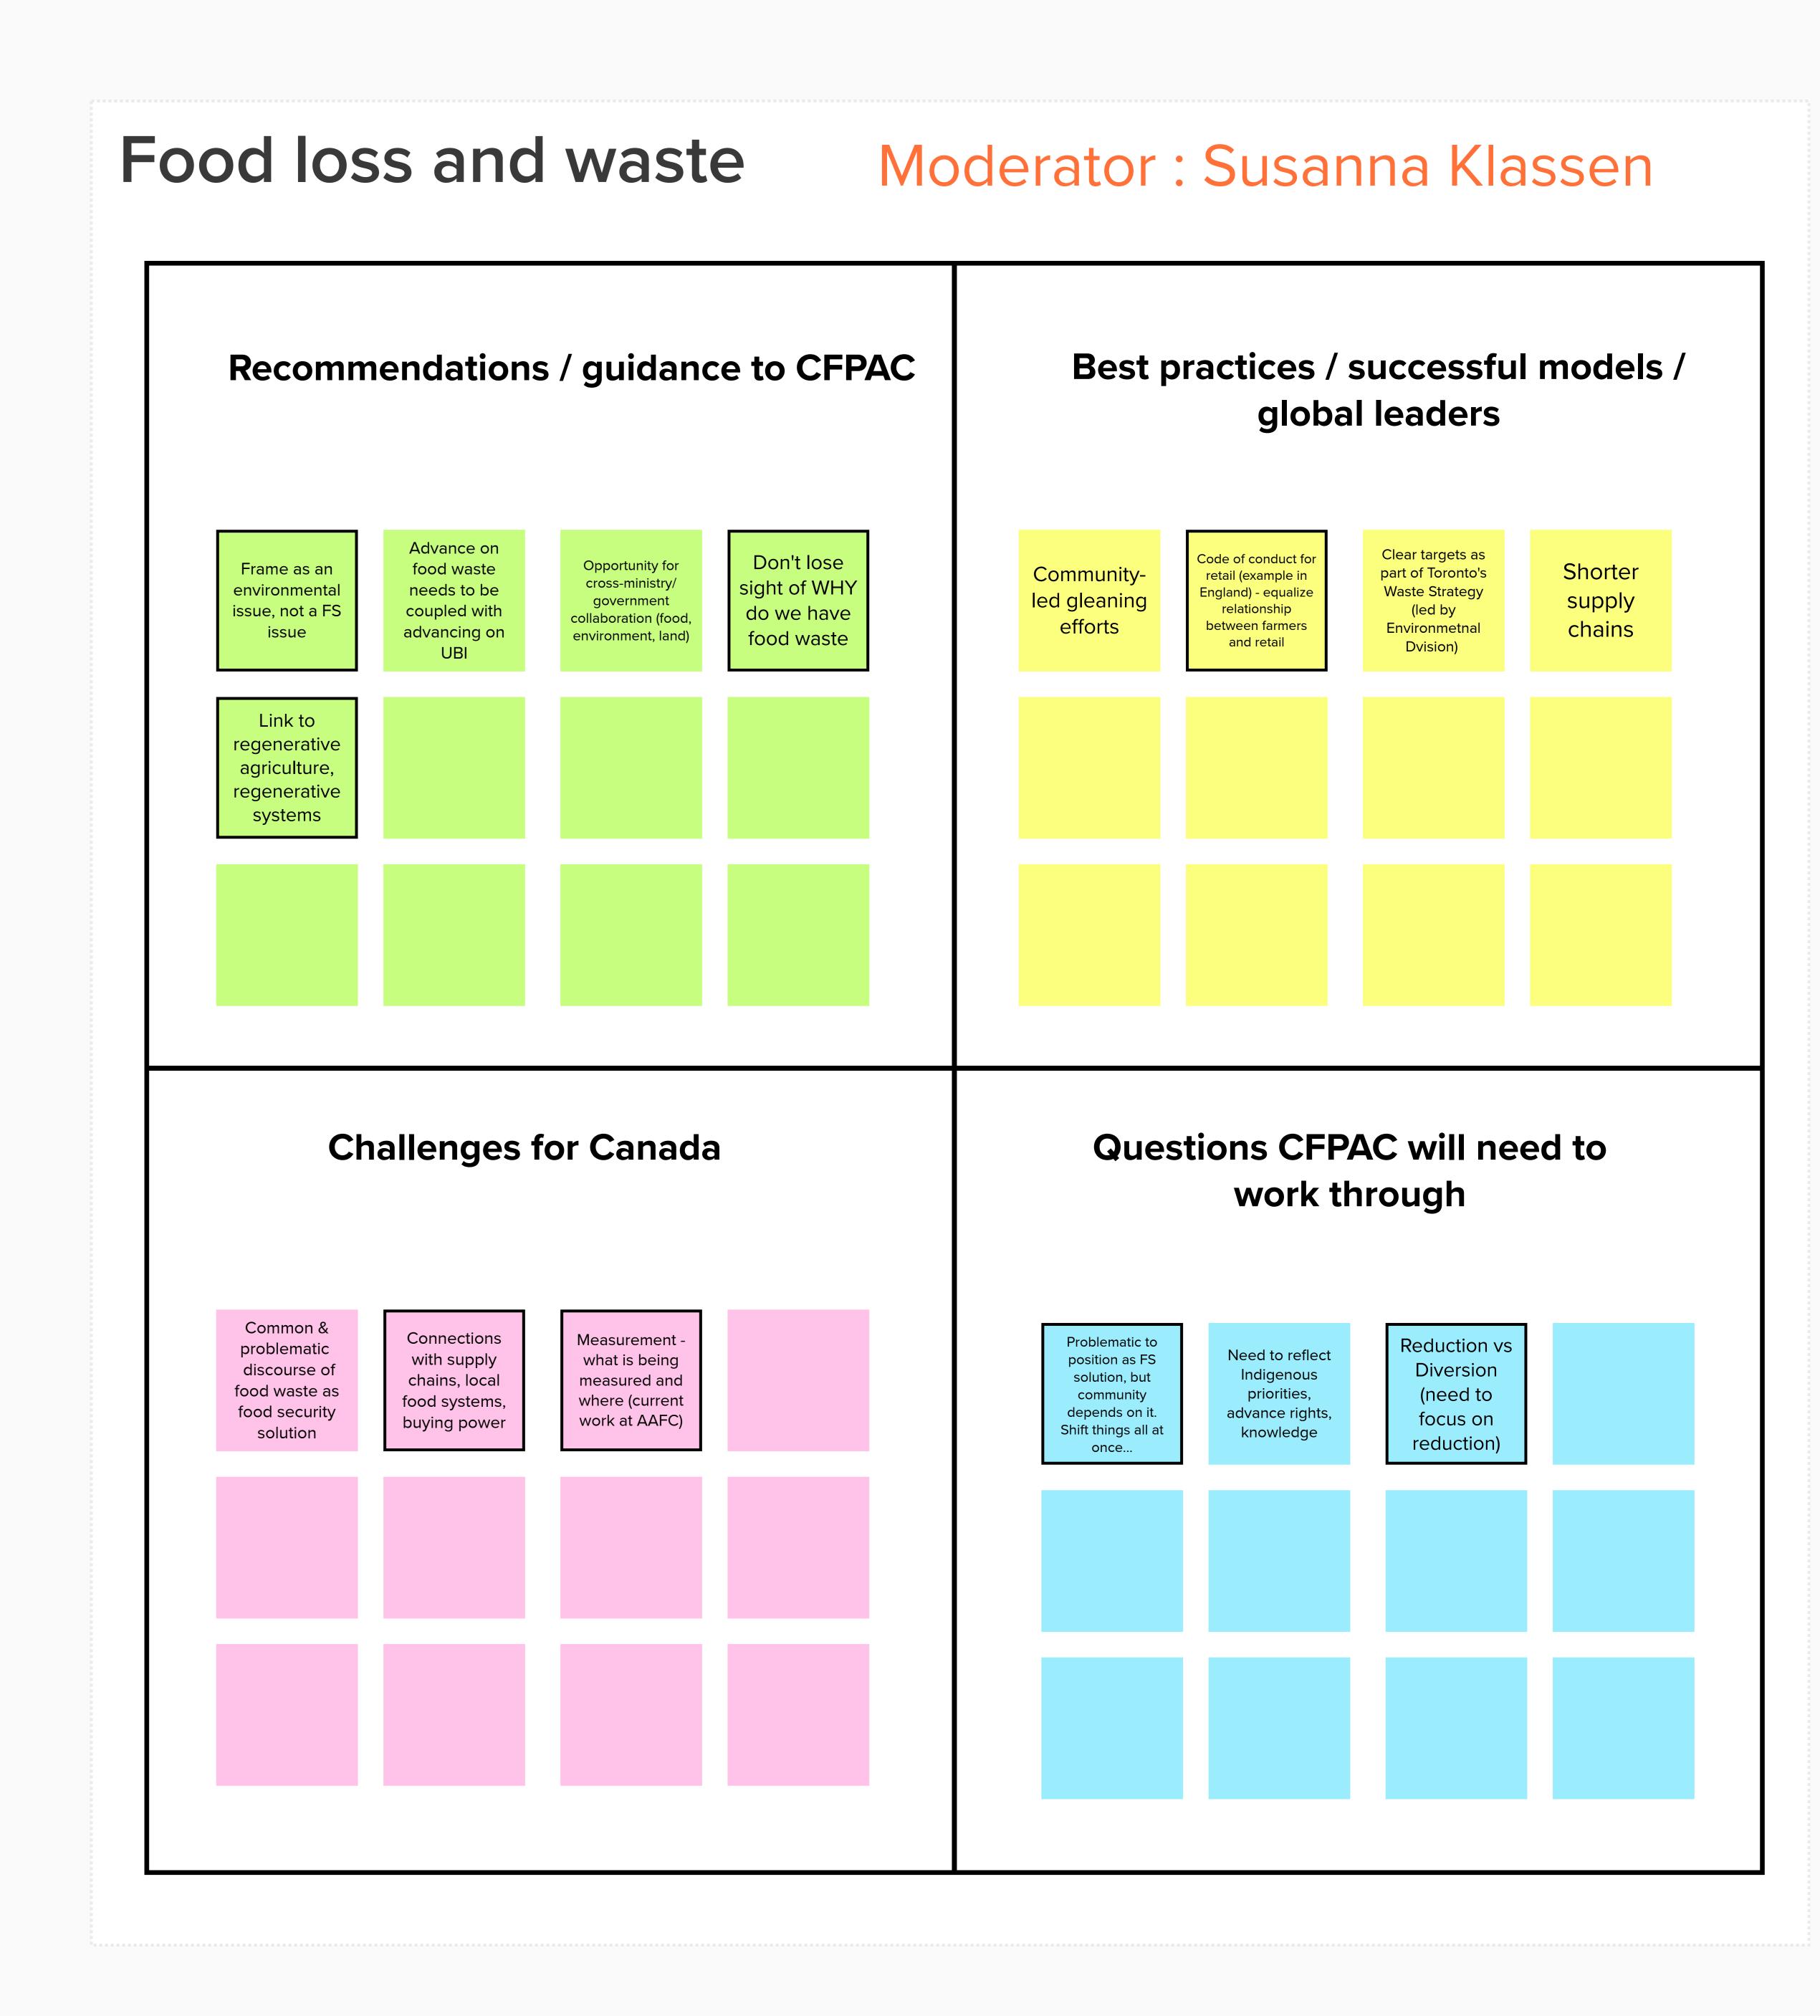

tead zoom in or out

Instructions (Français)

Bienvenue à Mural ! Nous allons utiliser cet outil pour les groupes de discussions.

- Instructions rapides :
- Naviguez en utilisant le bouton "Outline" dans le menu en haut à droite. Vous pouvez aussi trouver une carte de l'ensemble du panneau Mural en bas à droite.
- Utilisez la roulette de votre souris pour effectuer un zoom avant ou arrière, ou pincez avec deux doigts sur le pavé tactile (Chrome) ou appuyez sur Alt et faites glisser 2 doigts (Firefox et Explorer)
- Pour ajouter un **post-it,** double-cliquez n'importe où (ou déplacez un post-it existant).
- Vous pouvez déplacer les autocollants existants si besoin.
- ASTUCE : Essayez de ne pas redimensionner les notes autocollantes, mais effectuez plutôt un zoom avant ou arrière.