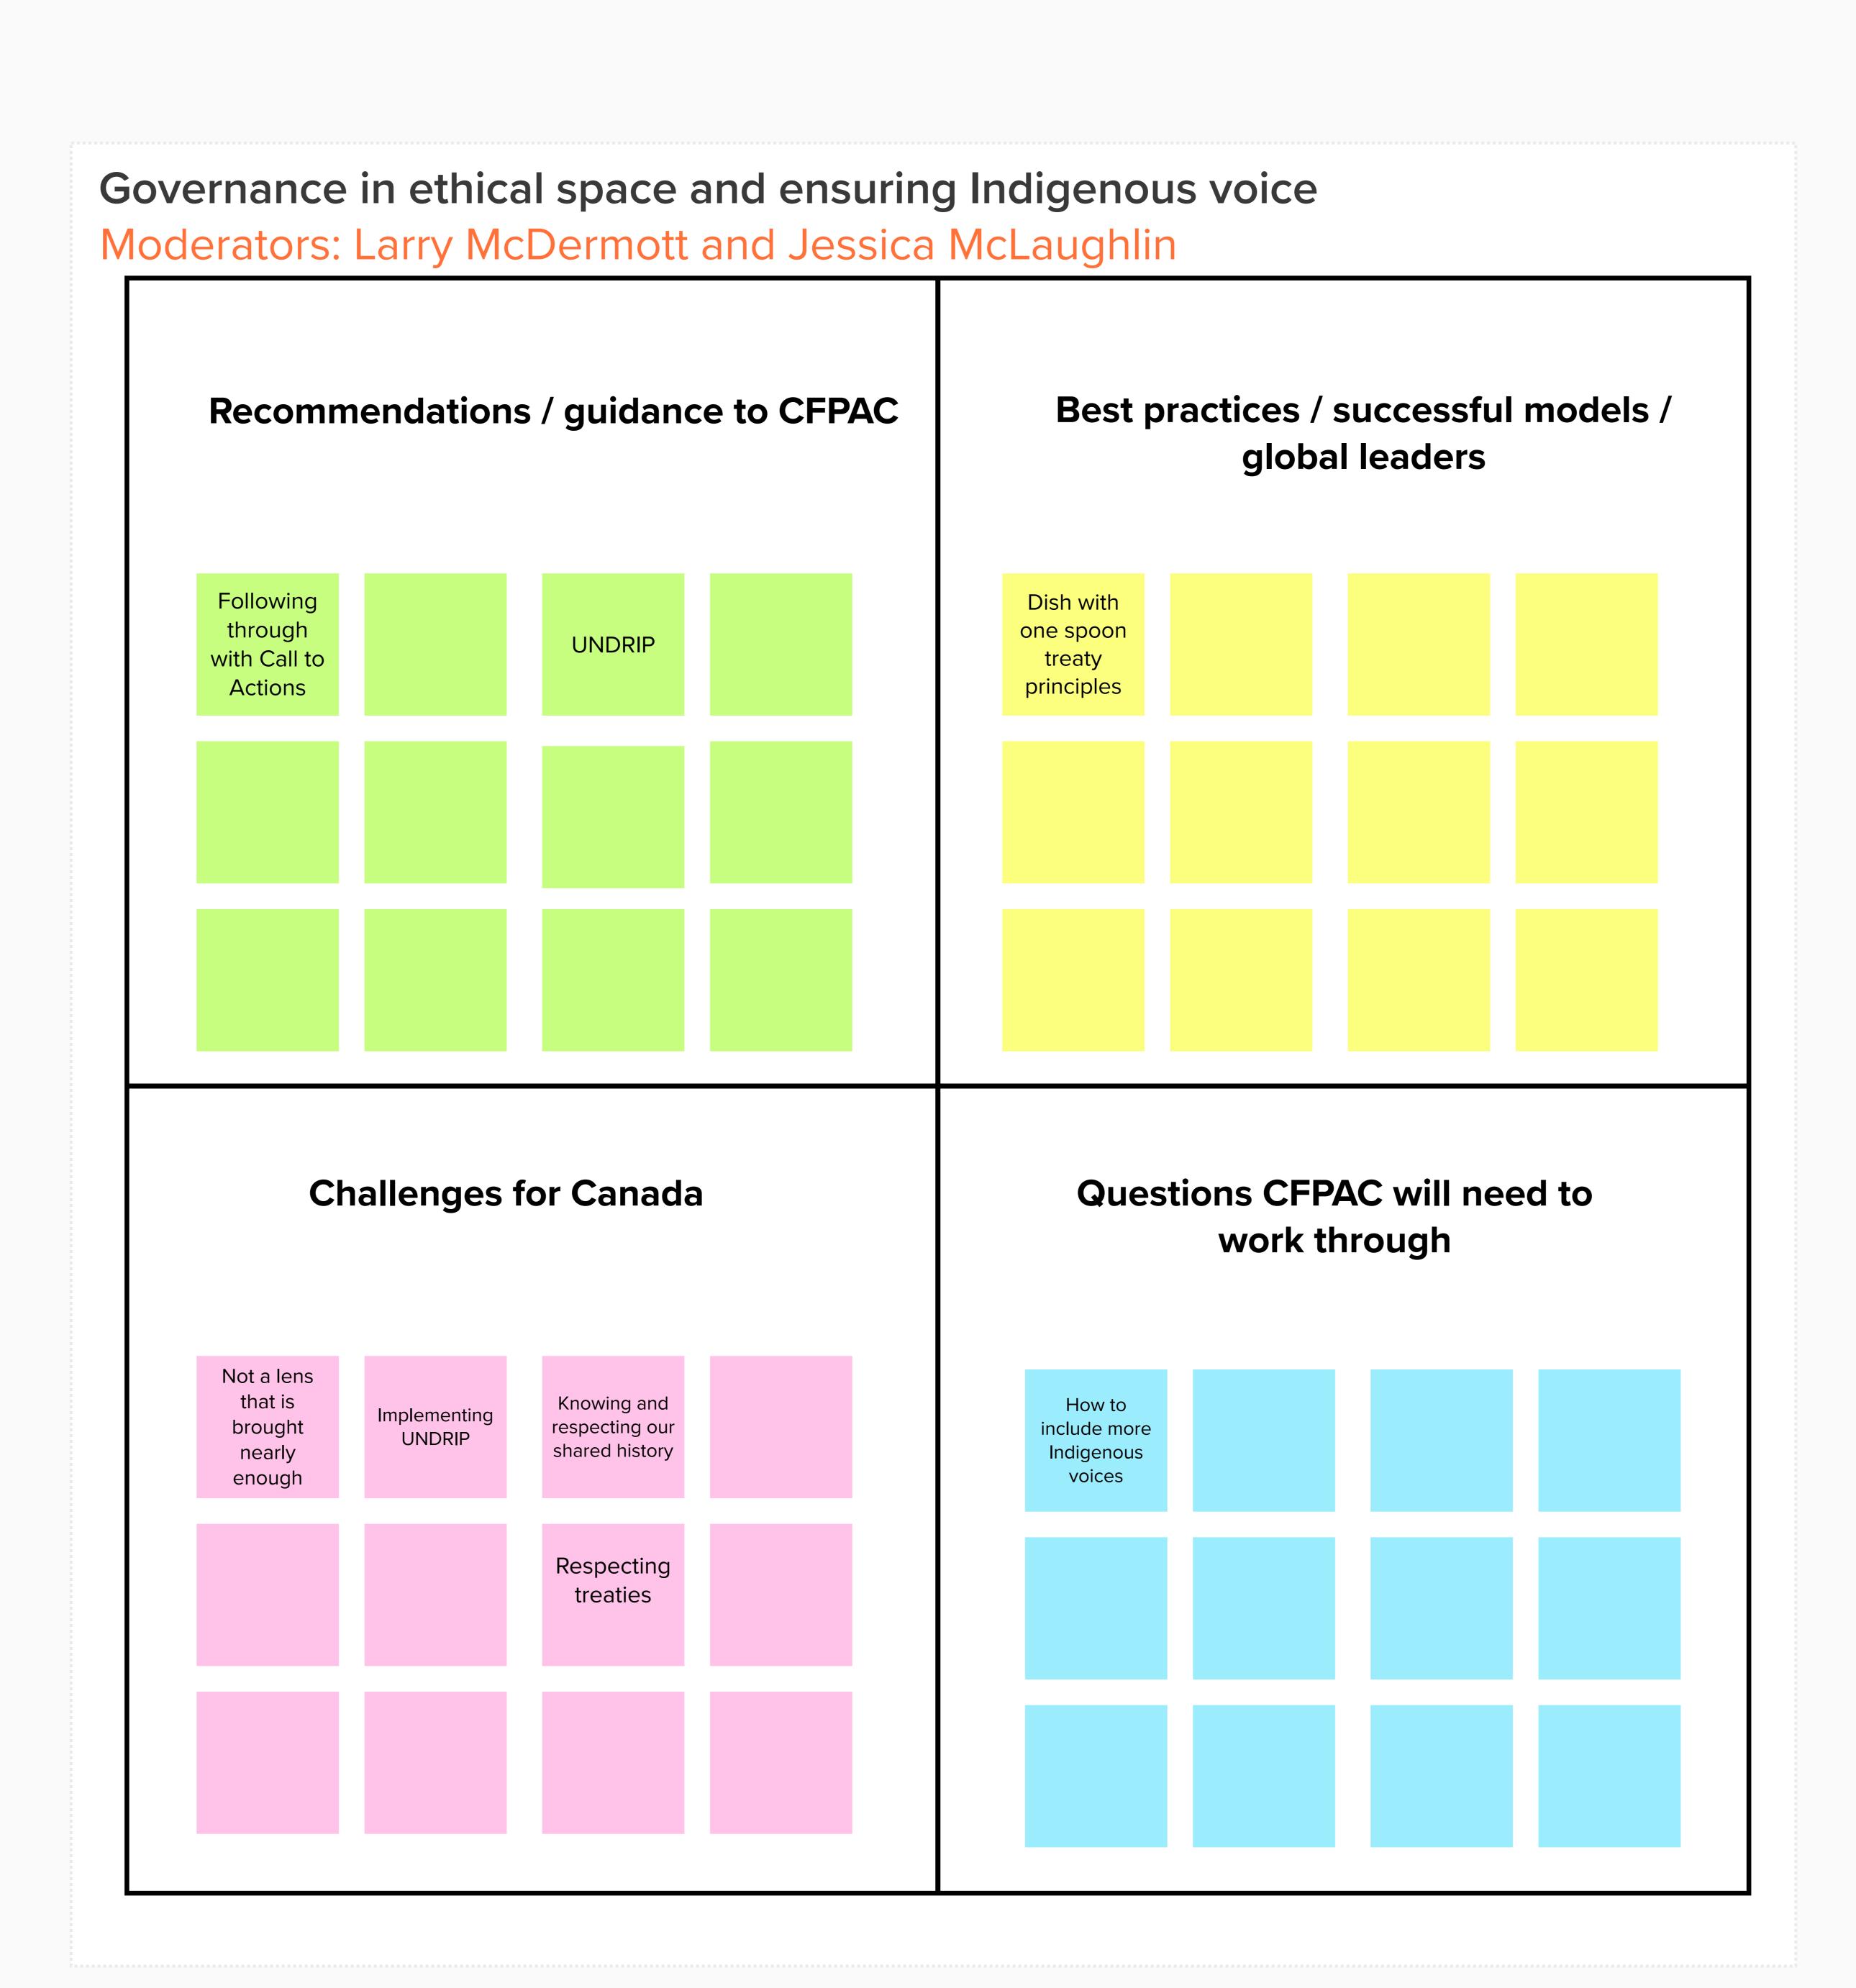

nstead zoom in or out

Instructions (Français)

Bienvenue à Mural ! Nous allons utiliser cet outil pour les groupes de discussions.

- Instructions rapides :
- Naviguez en utilisant le bouton "Outline" dans le menu en haut à droite. Vous pouvez aussi trouver une carte de l'ensemble du panneau Mural en bas à droite.
- Utilisez la roulette de votre souris pour effectuer un zoom avant ou arrière, ou pincez avec deux doigts sur le pavé tactile (Chrome) ou appuyez sur Alt et faites glisser 2 doigts (Firefox et Explorer)
- Pour ajouter un **post-it,** double-cliquez n'importe où (ou déplacez un post-it existant).
- Vous pouvez déplacer les autocollants existants si besoin.
- ASTUCE : Essayez de ne pas redimensionner les notes autocollantes, mais effectuez plutôt un zoom avant ou arrière.