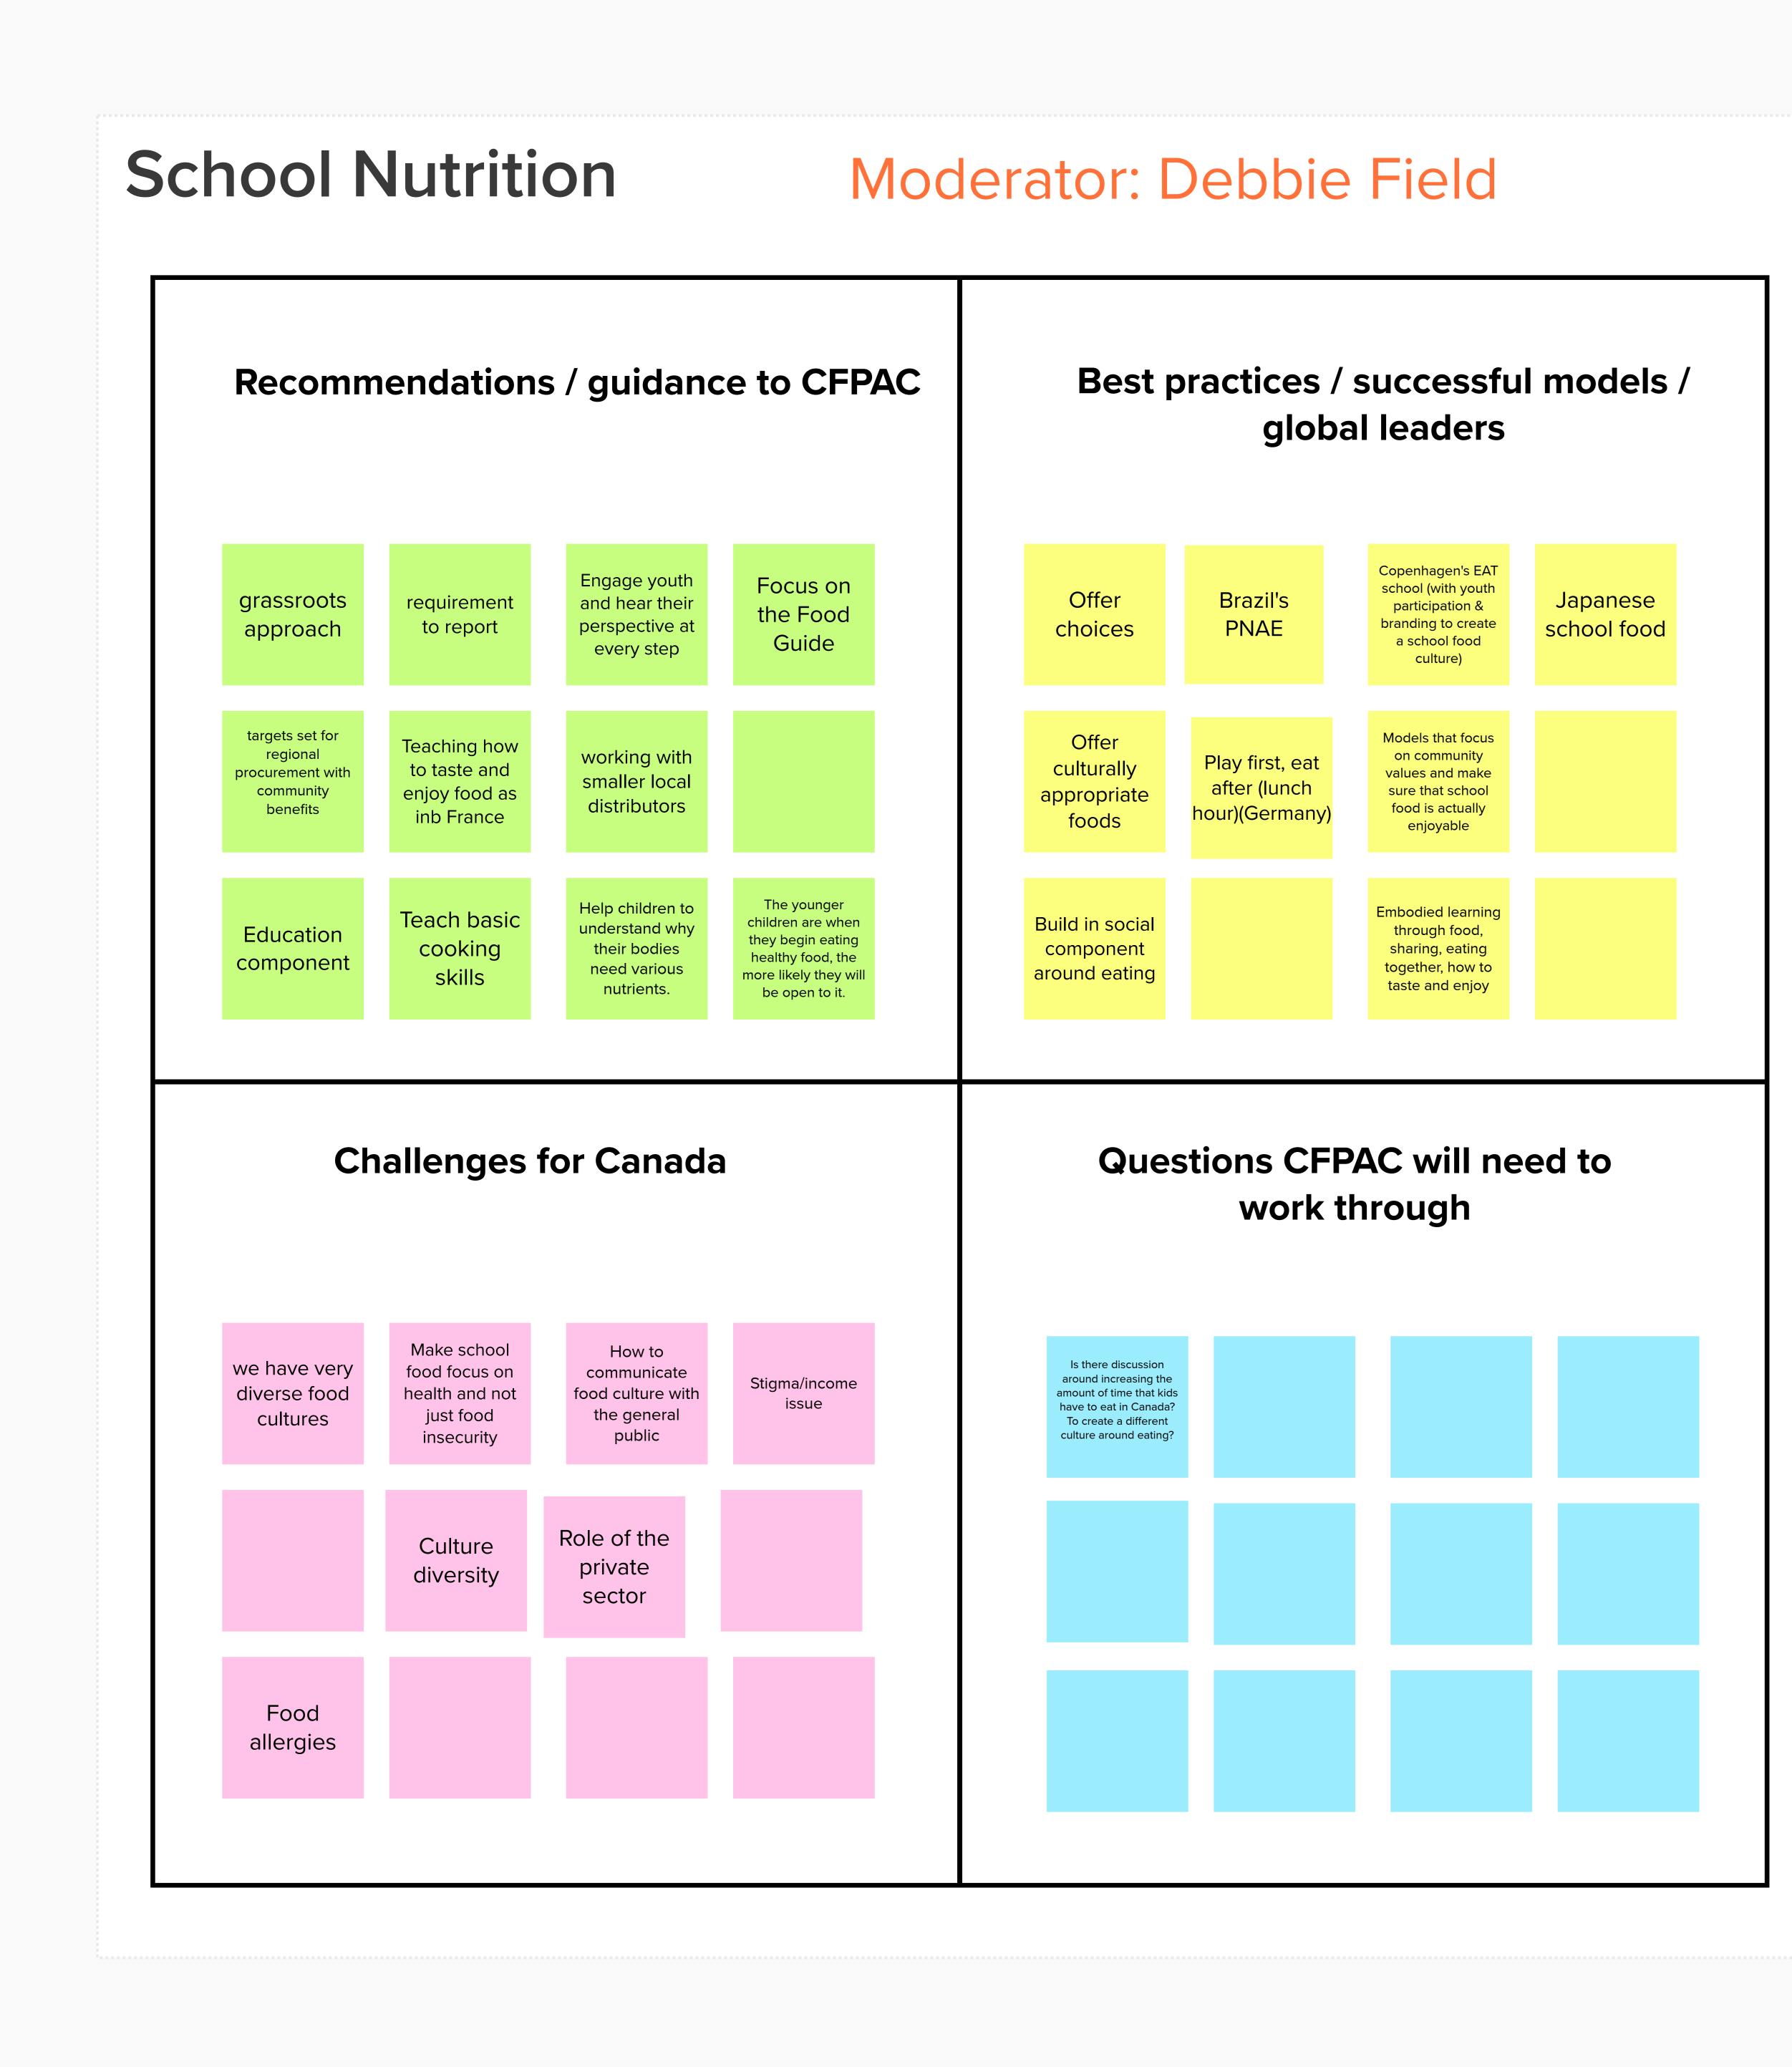

otes instead zoom in or out

Instructions (Français)

Bienvenue à Mural ! Nous allons utiliser cet outil pour les groupes de discussions.

- Instructions rapides :
- Naviguez en utilisant le bouton "Outline" dans le menu en haut à droite. Vous pouvez aussi trouver une carte de l'ensemble du panneau Mural en bas à droite.
- Utilisez la roulette de votre souris pour effectuer un zoom avant ou arrière, ou pincez avec deux doigts sur le pavé tactile (Chrome) ou appuyez sur Alt et faites glisser 2 doigts (Firefox et Explorer)
- Pour ajouter un **post-it,** double-cliquez n'importe où (ou déplacez un post-it existant).
- Vous pouvez déplacer les autocollants existants si besoin.
- ASTUCE : Essayez de ne pas redimensionner les notes autocollantes, mais effectuez plutôt un zoom avant ou arrière.