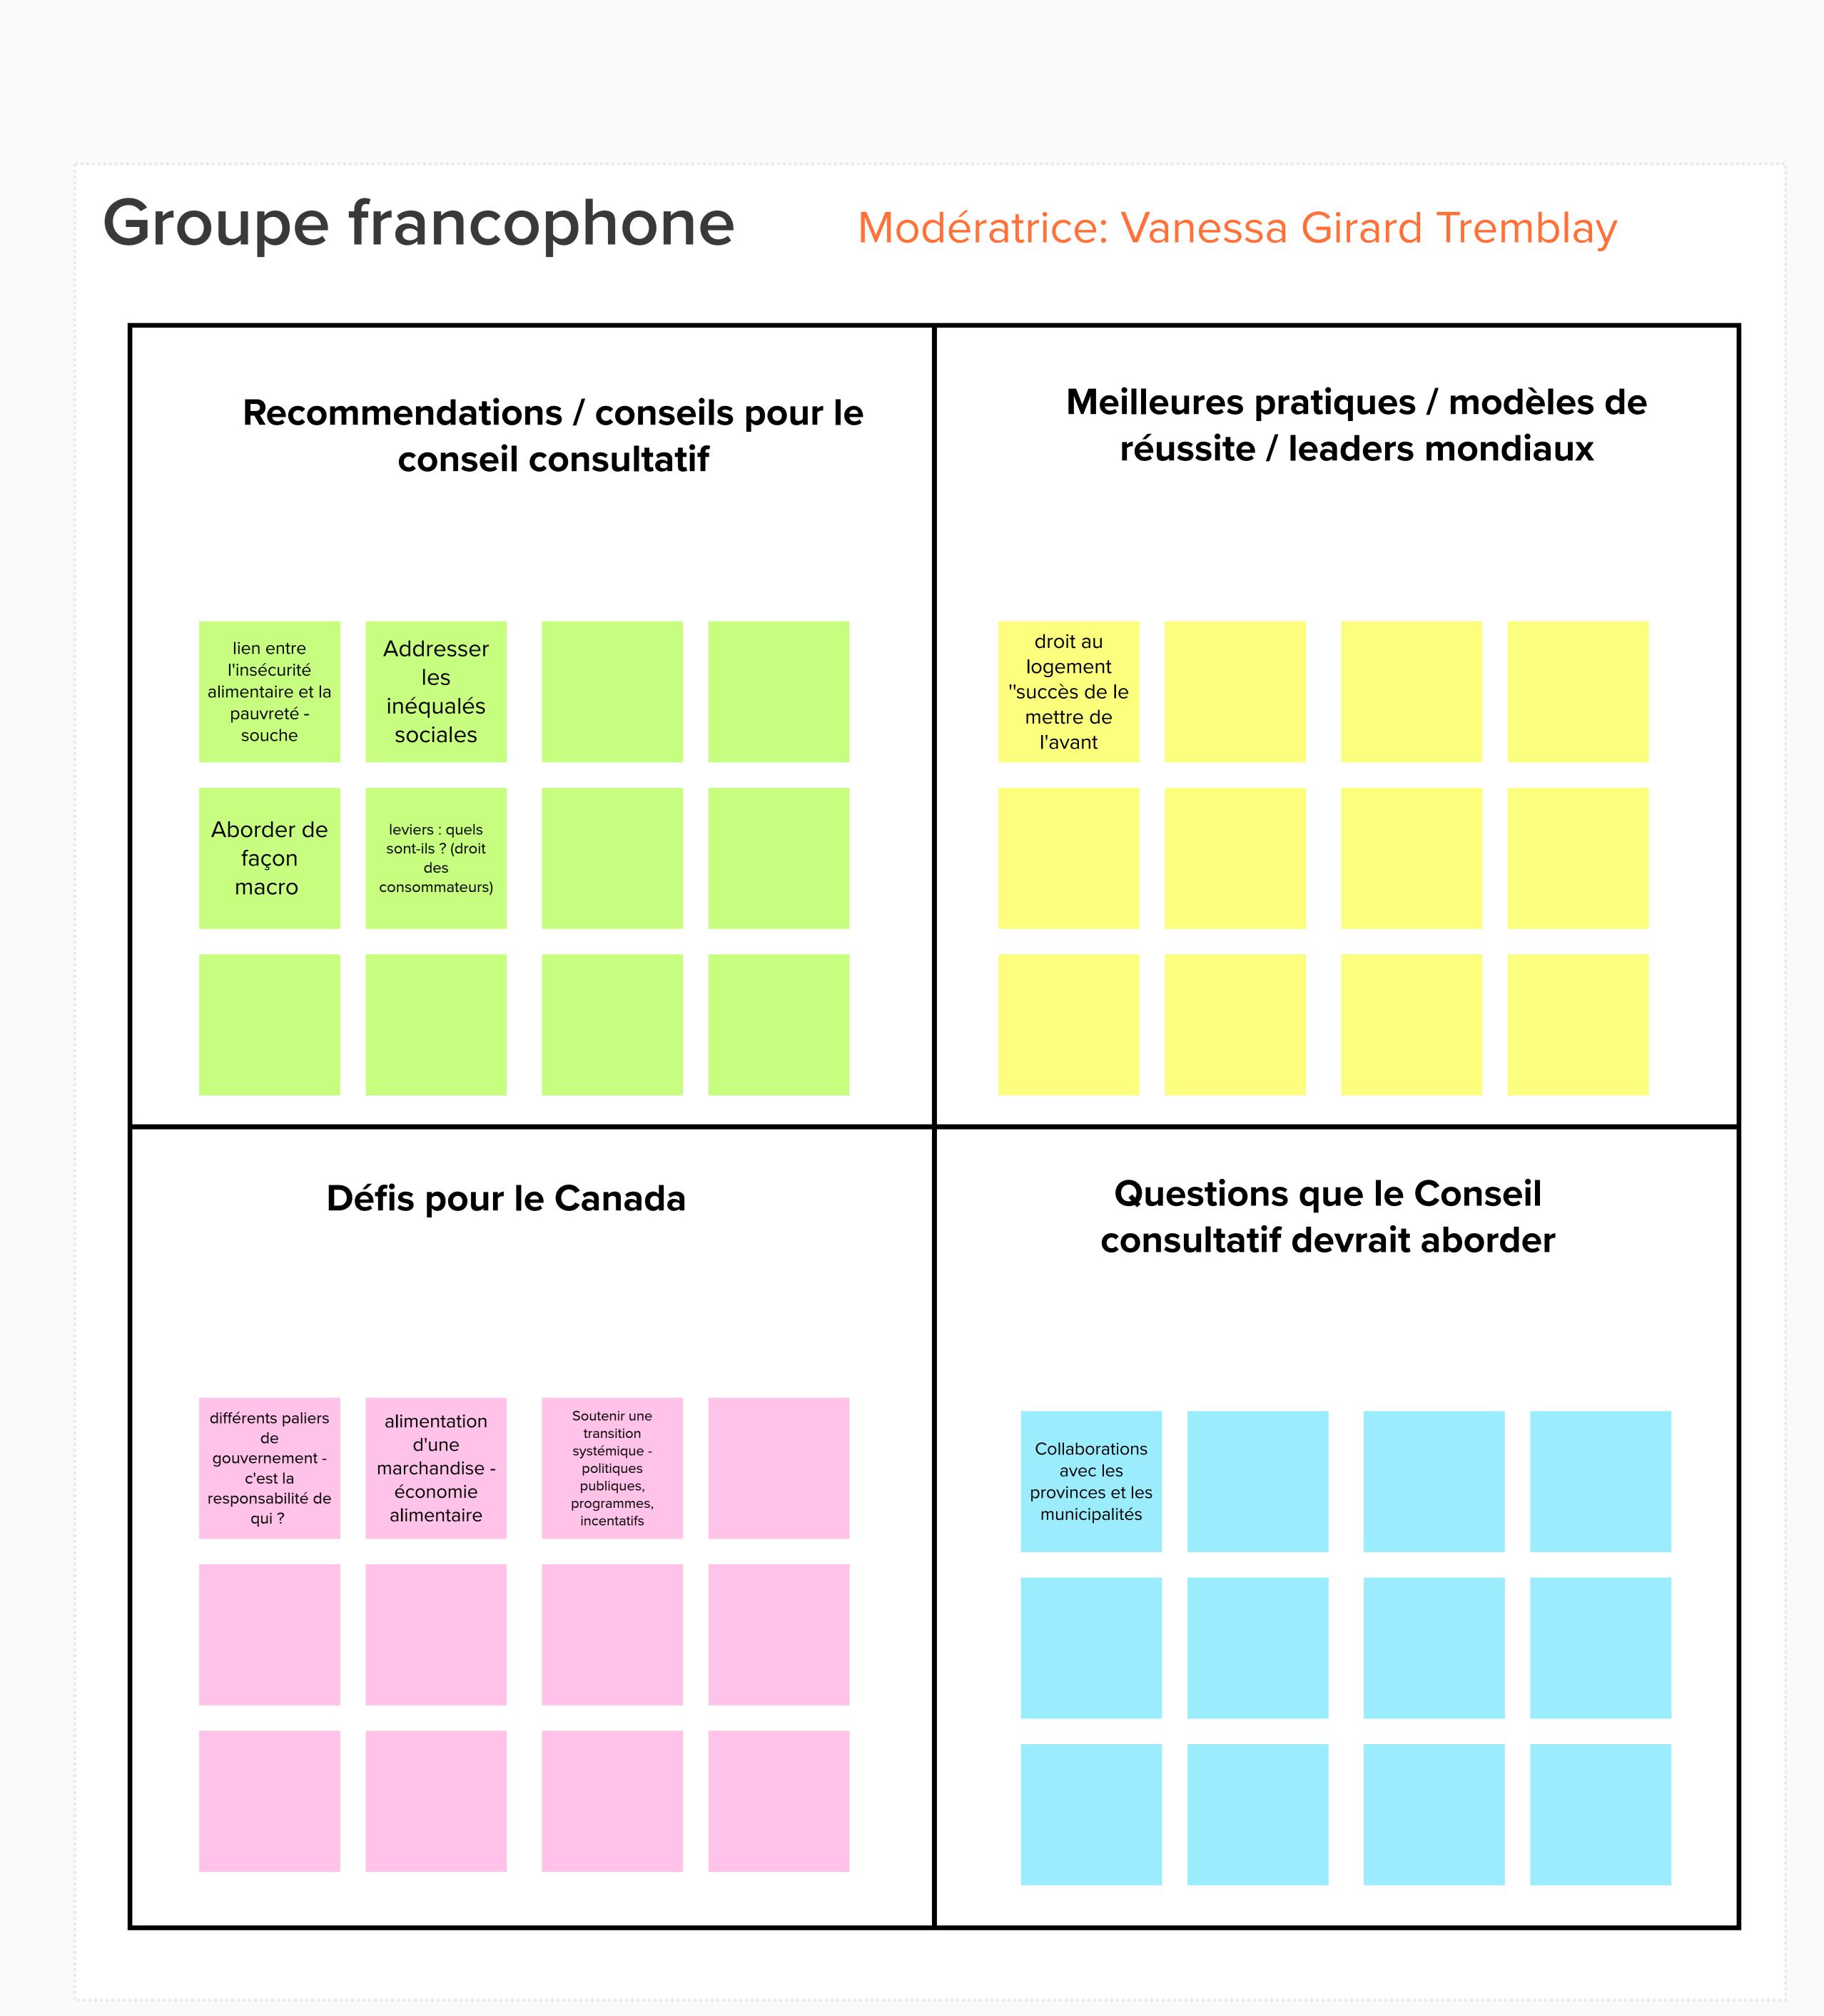

ad zoom in or out

Instructions (Français)

Bienvenue à Mural ! Nous allons utiliser cet outil pour les groupes de discussions.

- Instructions rapides :
- Naviguez en utilisant le bouton "Outline" dans le menu en haut à droite. Vous pouvez aussi trouver une carte de l'ensemble du panneau Mural en bas à droite.
- Utilisez la roulette de votre souris pour effectuer un zoom avant ou arrière, ou pincez avec deux doigts sur le pavé tactile (Chrome) ou appuyez sur Alt et faites glisser 2 doigts (Firefox et Explorer)
- Pour ajouter un **post-it,** double-cliquez n'importe où (ou déplacez un post-it existant).
- Vous pouvez déplacer les autocollants existants si besoin.
- ASTUCE : Essayez de ne pas redimensionner les notes autocollantes, mais effectuez plutôt un zoom avant ou arrière.