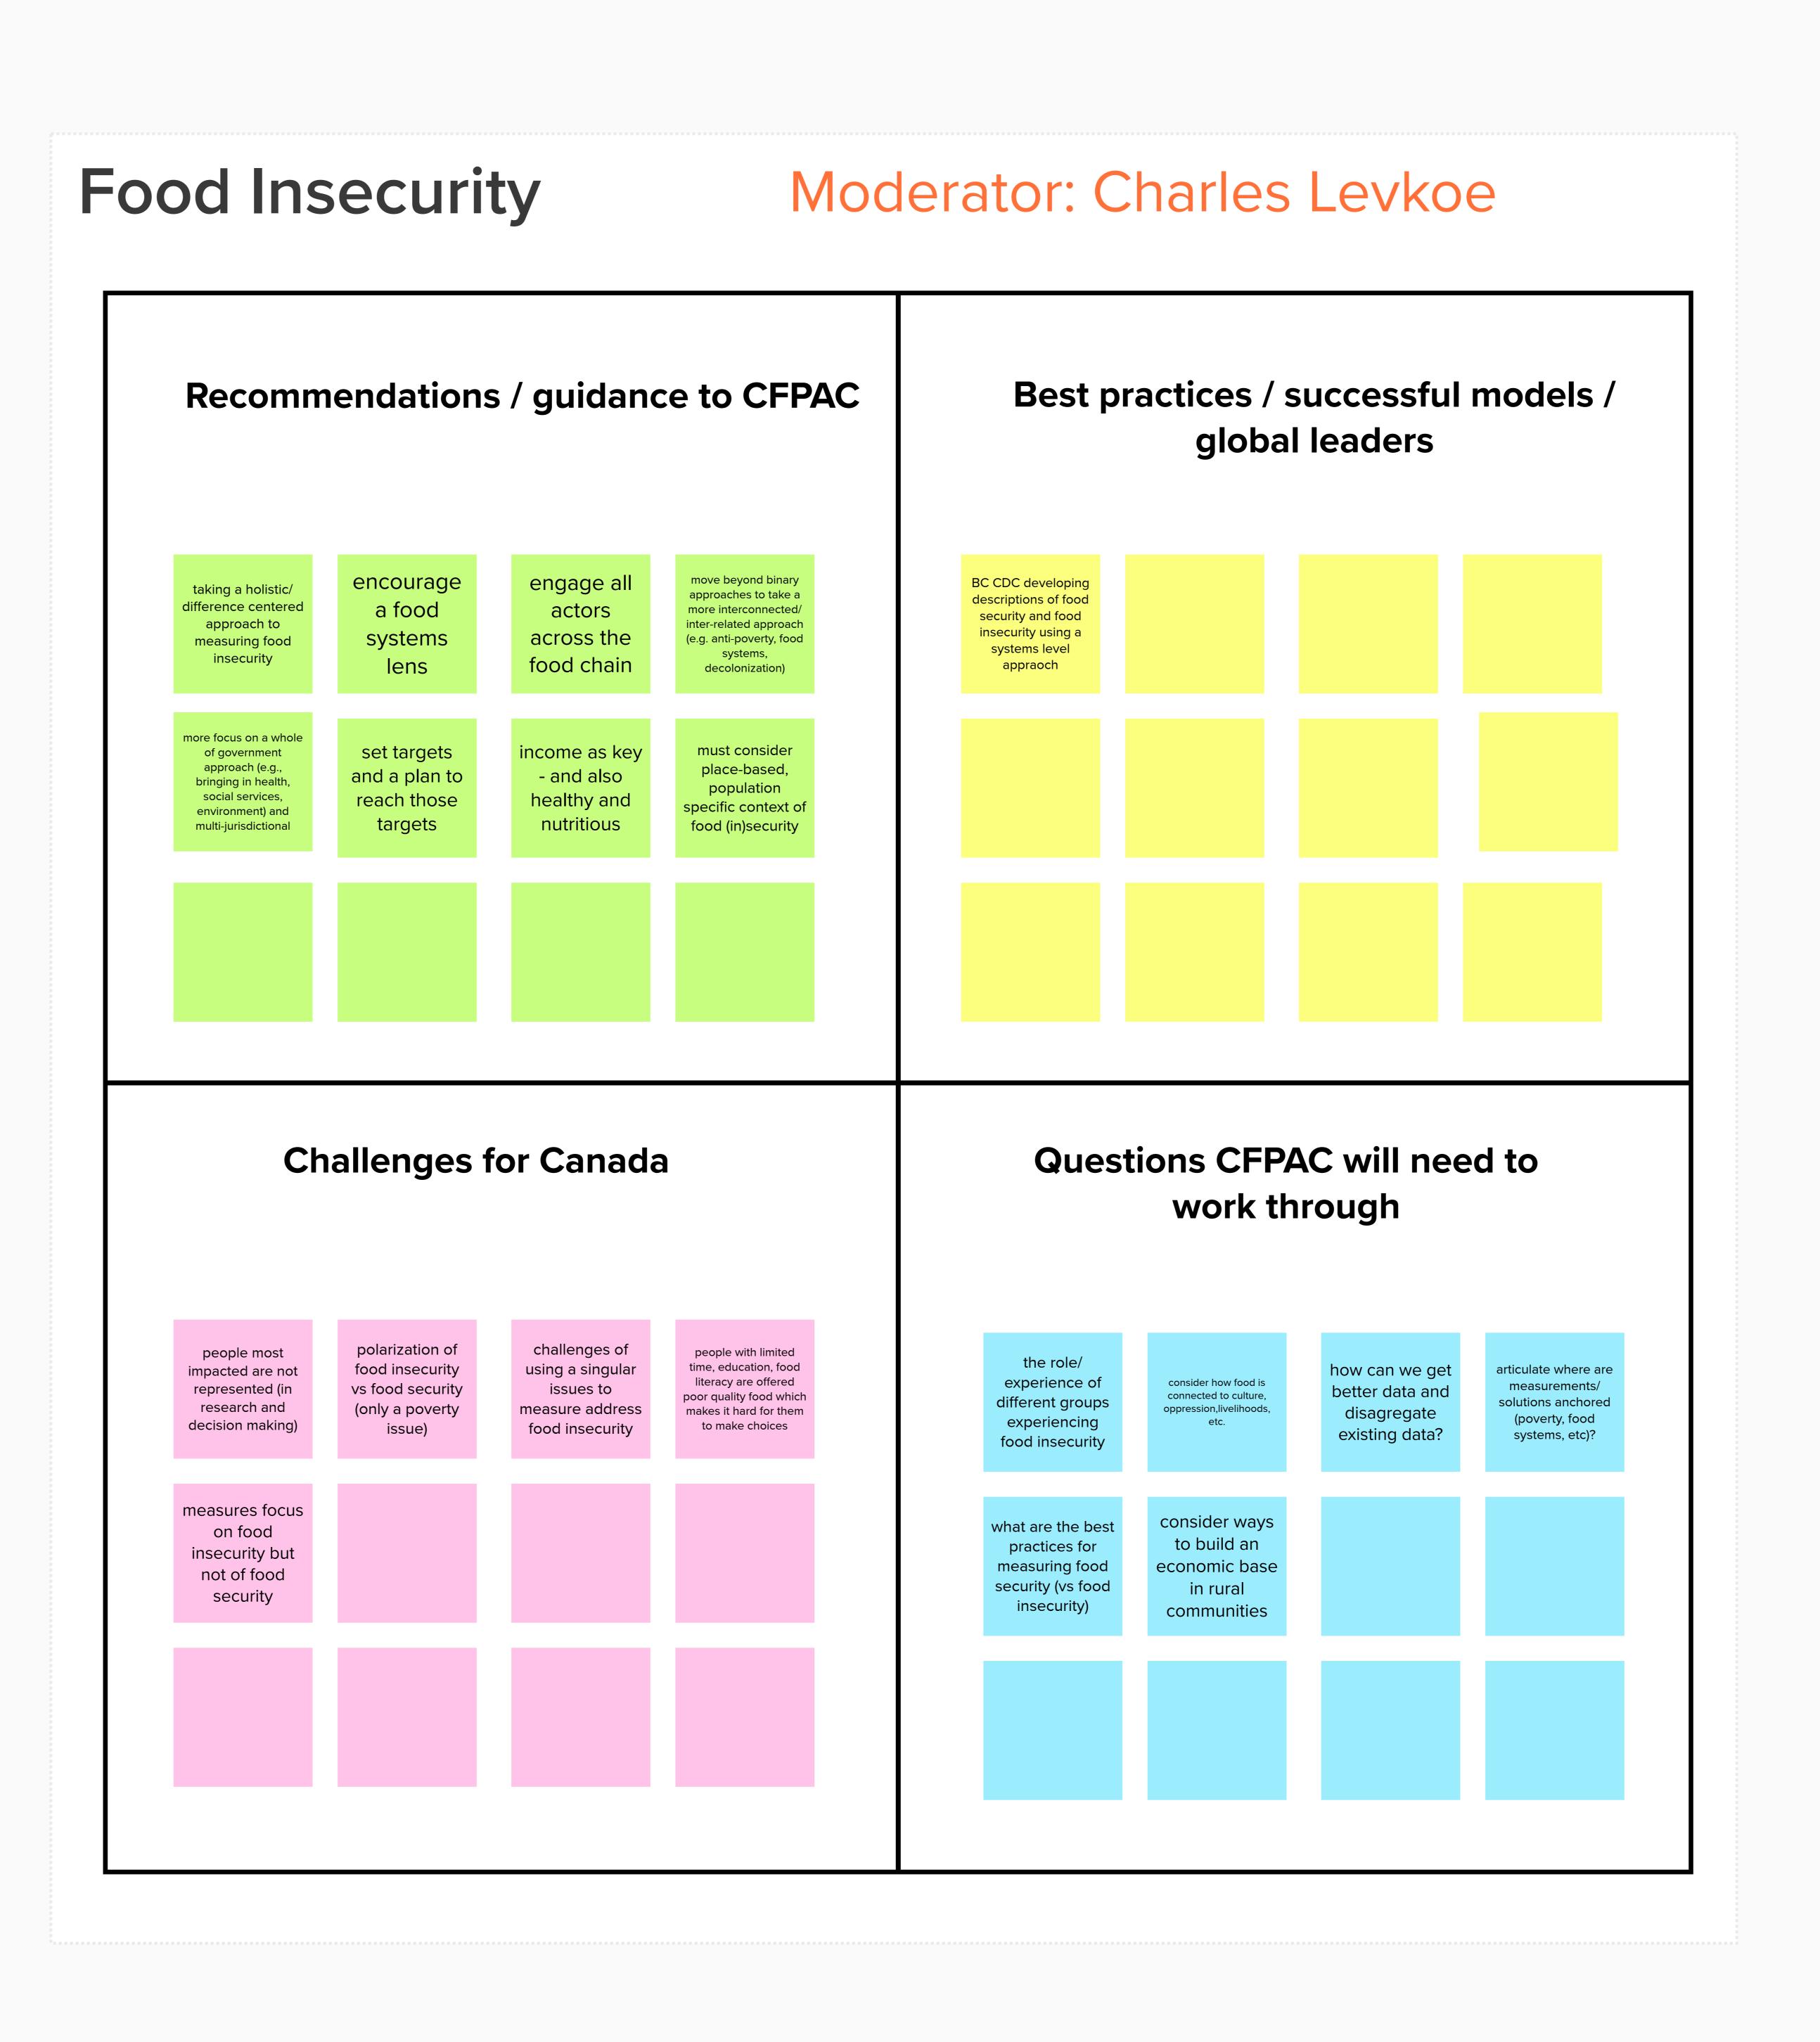

instead zoom in or out

Instructions (Français)

Bienvenue à Mural ! Nous allons utiliser cet outil pour les groupes de discussions.

- Instructions rapides :
- Naviguez en utilisant le bouton "Outline" dans le menu en haut à droite. Vous pouvez aussi trouver une carte de l'ensemble du panneau Mural en bas à droite.
- Utilisez la roulette de votre souris pour effectuer un zoom avant ou arrière, ou pincez avec deux doigts sur le pavé tactile (Chrome) ou appuyez sur Alt et faites glisser 2 doigts (Firefox et Explorer)
- Pour ajouter un **post-it,** double-cliquez n'importe où (ou déplacez un post-it existant).
- Vous pouvez déplacer les autocollants existants si besoin.
- ASTUCE : Essayez de ne pas redimensionner les notes autocollantes, mais effectuez plutôt un zoom avant ou arrière.