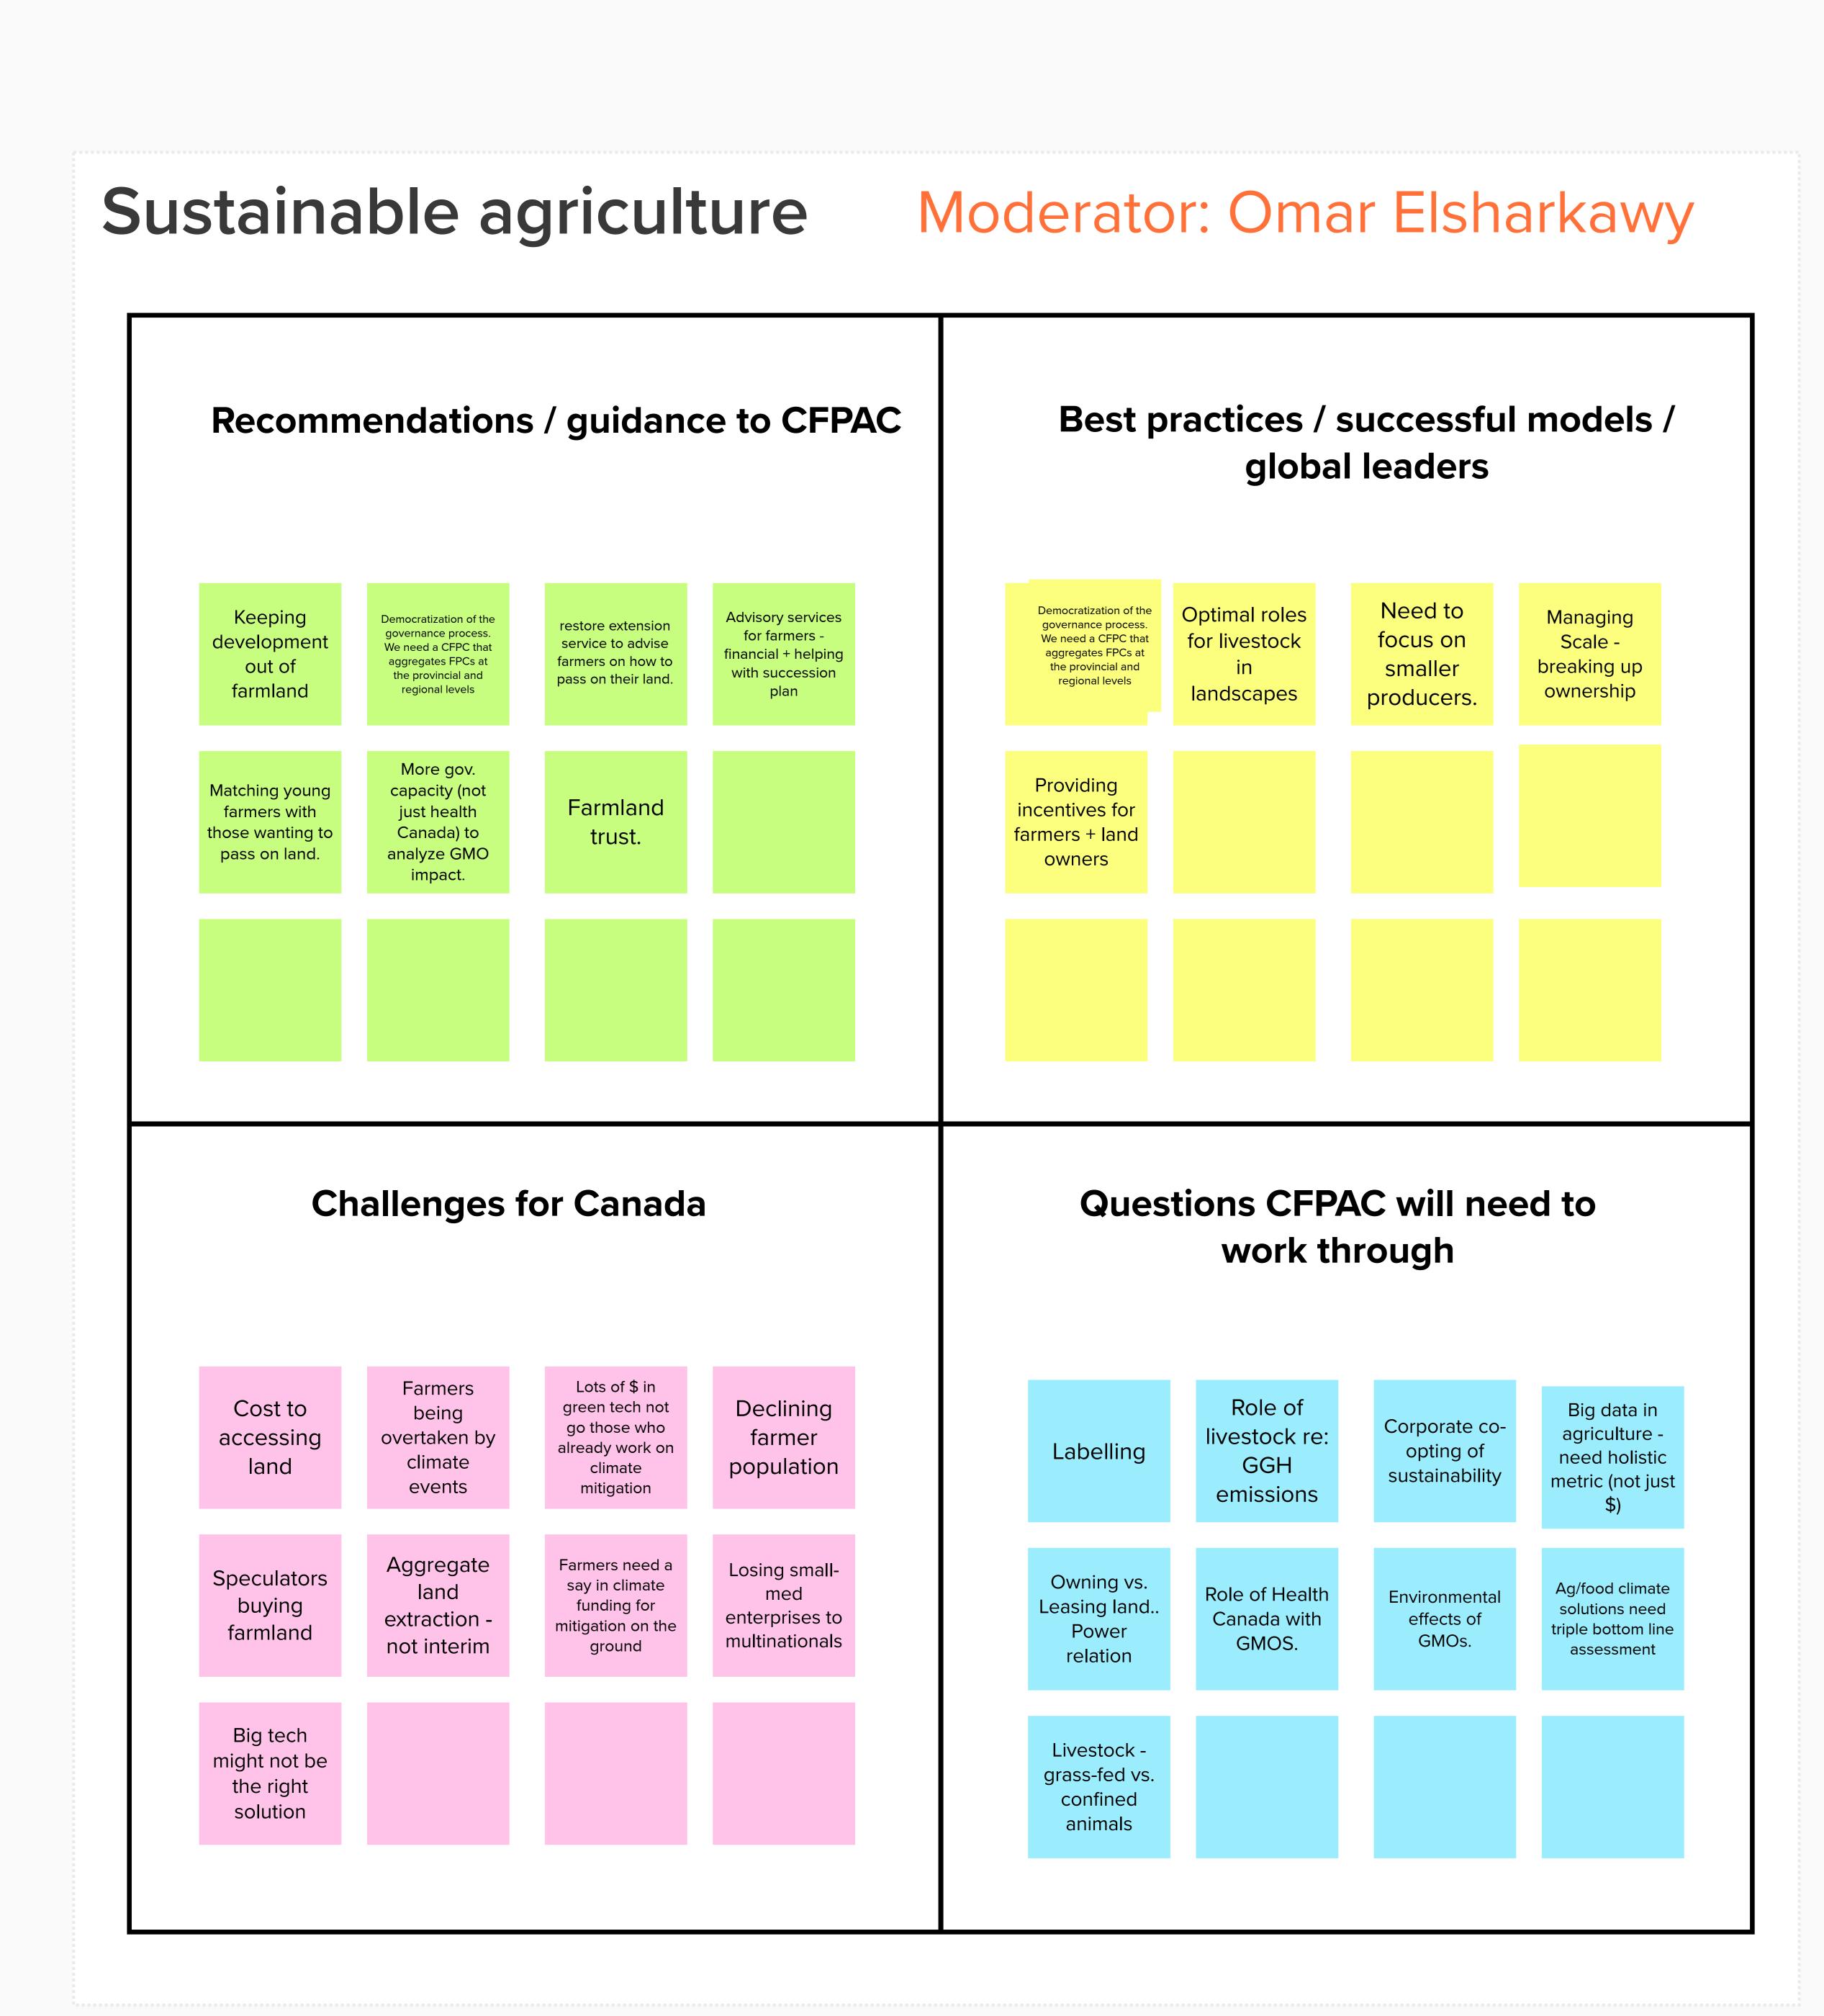

es instead zoom in or out

Instructions (Français)

Bienvenue à Mural ! Nous allons utiliser cet outil pour les groupes de discussions.

- Instructions rapides :
- Naviguez en utilisant le bouton "Outline" dans le menu en haut à droite. Vous pouvez aussi trouver une carte de l'ensemble du panneau Mural en bas à droite.
- Utilisez la roulette de votre souris pour effectuer un zoom avant ou arrière, ou pincez avec deux doigts sur le pavé tactile (Chrome) ou appuyez sur Alt et faites glisser 2 doigts (Firefox et Explorer)
- Pour ajouter un **post-it,** double-cliquez n'importe où (ou déplacez un post-it existant).
- Vous pouvez déplacer les autocollants existants si besoin.
- ASTUCE : Essayez de ne pas redimensionner les notes autocollantes, mais effectuez plutôt un zoom avant ou arrière.